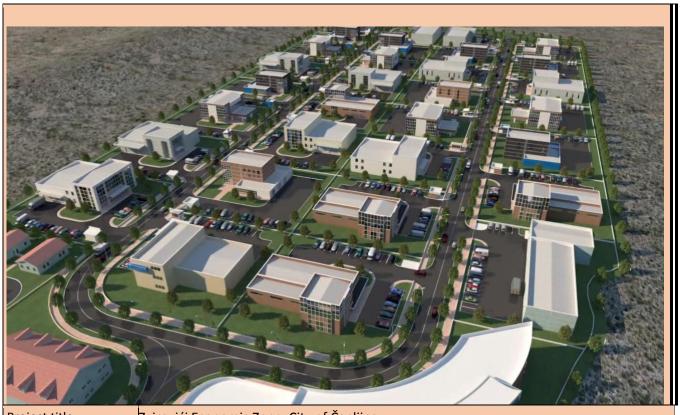

## EVENT & EXPO INVESTMENT PROJECT PROFILE

| Project title        | Zvirovići Economic Zone, City of Čapljina                                                                                                                                                                                                                                                                                                                                                                                                                                                                                                                                                                                                                                                                                                                                                                                              |
|----------------------|----------------------------------------------------------------------------------------------------------------------------------------------------------------------------------------------------------------------------------------------------------------------------------------------------------------------------------------------------------------------------------------------------------------------------------------------------------------------------------------------------------------------------------------------------------------------------------------------------------------------------------------------------------------------------------------------------------------------------------------------------------------------------------------------------------------------------------------|
| Sector               | Business                                                                                                                                                                                                                                                                                                                                                                                                                                                                                                                                                                                                                                                                                                                                                                                                                               |
| Location             | Zvirovići, Čapljina, Herzegovina-Neretva County / Canton, F BiH, BiH                                                                                                                                                                                                                                                                                                                                                                                                                                                                                                                                                                                                                                                                                                                                                                   |
| Location description | Zvirovići, Čapljina, Herzegovina-Neretva County / Canton, F BiH, BiH is located in the south of Bosnia and Herzegovina, close to the border with the Republic of Croatia, with excellent communication to major centers and corridors in the country and this part of Europe. Proximity to major road and rail corridors, Adriatic Sea and airports in the Republic of Croatia, makes Čapljina a very attractive location for investors.  DISTANCE FROM MAIN CENTERS IN THE COUNTRY AND ABROAD:  Motorway A1 (HR) 0.8 km  Railway station Čapljina 1 km  Mostar Railway Terminal 35 km  Railway terminal Split (HR) 145 km  Mostar International Airport 27km  Dubrovnik International Airport (HR) 130 km  Sarajevo International Airport (HR) 157 km  Split International Airport (HR) 157 km  Port of Ploče (HR) 37 km- A1 motorway |

Port of Split (HR) 147 km- A1 motorway DISTANCE FROM KEY ROADS AND PORTS Highway VC 0.8 km Mostar 34 km Medjugorje 2 km Sarajevo 162 km Banja Luka 267 km Dubrovnik (HR) 112 km Split (HR) 145 km A1 motorway Zagreb (HR) 518 km A1 motorway Belgrade (SRB) 454 km Budapest (H) 701 км Trieste (I) 595 km Vienna (A) 871 km Munich (D) 981 km Company description Area of the economic zone (phase I) is 14 ha. Number of currently available plots of land: 30 pcs. With the possibility of merging several plots into one Project status Road infrastructure: Hull of the road laid. Electricity: Transformer station set up and connection of plots to the low voltage network (medium voltage cables and low voltage networks) provided. Water supply and sewerage: single plots have secured connection to the water supply network. Investors are obliged to solve the wastewater drainage by building an impermeable septic tank. Rainwater drainage is already insured. Future facility have obligation to connect to rainwater drainage. Telecommunications: Connection of all individual plots enabled in the same way as cable Ownership: Owned by the City of Čapljina: 26 plots Privately owned: 4 plots Documentation: a Zoning Plan was adopted for Zvirovići Economic Zon. Urban consent and approval for construction will be obtained by investors in the Capljina (City administration of Čapljina) quickly and efficiently. Investment opportunities: Purchase of land. Project description When Investor securing a building permit, he/she pays 20 KM ~ 10.19 EUR per 1m2 of built-up usable area on the name for the costs of land development. Merging is possible for a several plots into one. The beginning of the process is initiated by a "Letter of intent" sent to address; City of Čapljina, Trg kralja Tomislava, 88 300 Čapljina, BiH, FBiH or by e-mail: gradonacelnik-vidic@capljina.ba, grad@capljina.ba or Julijana.mikulic@capljina.ba Note: The price is determined by a court expert in the field of construction, based on the parameters such as: infrastructure, proximity to roads, proximity to settlements, creditworthiness land, land prices that were determined by a municipal decision, which is no longer on in force, from the date of entry into force of the Law on Real Rights). Land is allocated at official auction. Convenience of use: Zvirovići Economic Zone, Čapljina is suitable for the following purposes: catering, tourism, service, services, warehouses, crafts and production in compliance with all prescribed environmental standards.